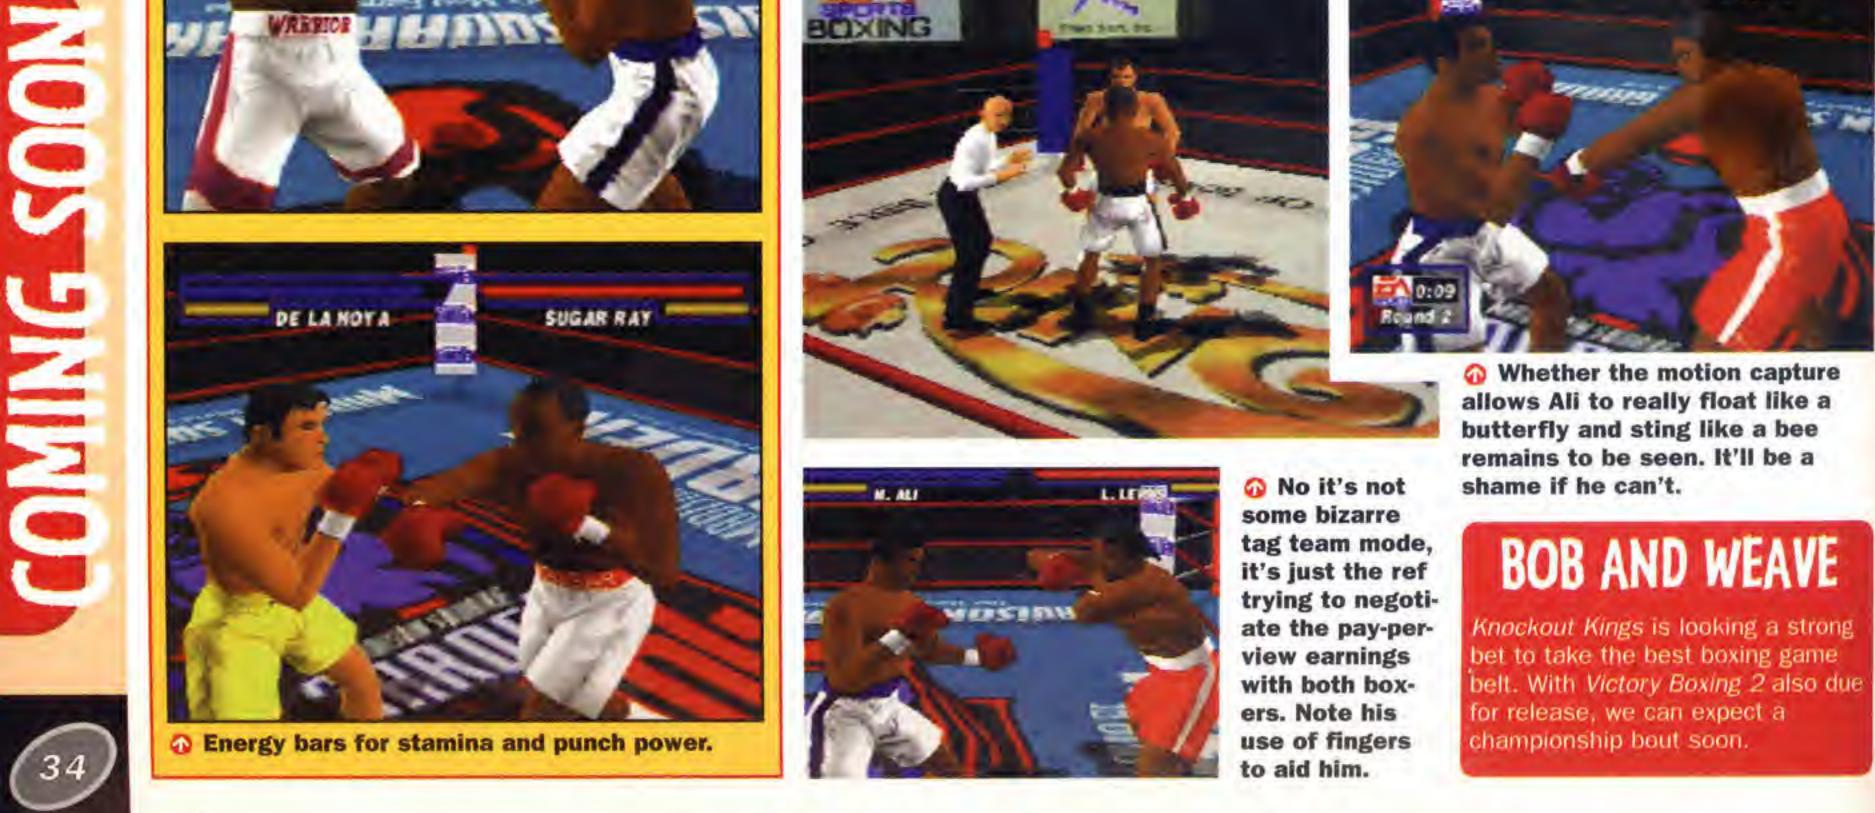

PlayStation

f you're going to release a sports game on a console, it always helps if you've got a licence. Games that sport the name of a famous star or organisation can notch up huge sales.

In previous boxing games, you were lucky if you had one famous signature on the box. Knockout Kings looks promising because it has nearly 40! See you at ringside.

A host of boxing legends assemble to prove who really is the greatest. KNOCKOUT KINGS I AM THE GREATEST

The 38 boxing greats of the past and present who have signed on to play a part in Knockout Kings read like a who's who of the sport. Featuring Evander Holyfield, Lennox Lewis, Marvin Hagler, Sugar Ray Leonard, Rocky Marciano, Joe Louis, Jake LaMotta, Sonny Liston, Floyd Patterson and the greatest - Mohammed Ali. The only boxer who couldn't be convinced to join the cast was George Foreman, and EA weren't comfortable about including Mike Tyson until the boxer's licence was re-instated.

### FLOAT LIKE A BUTTERFLY

Being an EA Sports game, you can expect lots of statistics, and Knockout Kings doesn't disappoint. Each fighter's physical attributes and skills have been considered. These help determine individual artificial intelligence. The boxers have differing styles, with those that like to stick and move, and others that are big hitters but small on stamina. Over time, you will discover the best tactics to use with your favourite fighter.

# STING LIKE A BEE

There are three weight classes in the game – light, middle and heavyweight. This might explain why Prince Naseem doesn't appear anywhere. You'll have the option to play career or exhibition modes. There's also dual play-by-play commentary provided by Sean O'Grady and Al Albert, who are probably very famous in America.

Whether the motion capture allows Ali to really float like a butterfly and sting like a bee remains to be seen. It'll be a